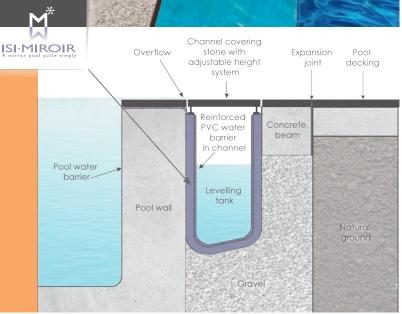

The ISI-MIROIR technique offers you made-to-measure elegance with no installation constraints.

**Designed for your comfort**, all you need is a single modular element... and your pool becomes a mirror pool. It's as simple as that!

## 2- Adaptable

Whether you're building a new pool or renovating an old one, whether your decking is wood or stone, the ISI·MIROIR technique adapts to all structures, rectangles and squares.

Its level adjustment system makes installation fast and easy.

The channel and levelling system can be installed in a day by just one worker.